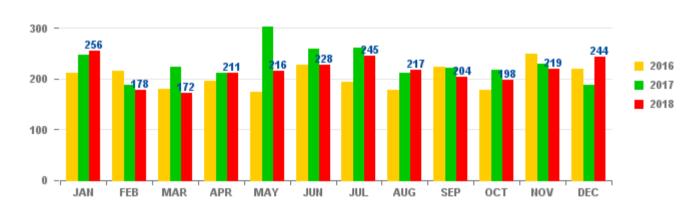

#### Comparison of Appeals filed by month

400 -

## **Monthly Summary**

| Appeals filed by Type                           | 2018-12 | 20 <sup>-</sup>       | 18      | 20 <sup>-</sup> | 17       | 20    | 16       | 20              | 15       | 20              | 14       |
|-------------------------------------------------|---------|-----------------------|---------|-----------------|----------|-------|----------|-----------------|----------|-----------------|----------|
| EX-PARTE                                        | 65      |                       | 843     |                 | 1,163    |       | 1,077    |                 | 947      |                 | 1,241    |
| INTER PARTES                                    | 179     |                       | 1,745   |                 | 1,598    |       | 1,368    |                 | 1,668    | :               | 2,043    |
| Total:                                          | 244     | :                     | 2,588   | :               | 2,761    |       | 2,445    |                 | 2,615    | ;               | 3,284    |
| Appeals filed by Procedure or Right             | 2018-12 | 20 <sup>-</sup>       | 18      | 20 <sup>-</sup> | 17       | 20    | 16       | 20              | 15       | 20 <sup>-</sup> | 14       |
| Cancellation                                    | 36      |                       | 307     |                 | 239      |       | 304      |                 | 317      |                 | 375      |
| EUTM                                            | 50      |                       | 632     |                 | 953      |       | 925      |                 | 784      |                 | 1,067    |
| Opposition                                      | 131     |                       | 1,335   |                 | 1,291    |       | 1,000    |                 | 1,274    | ,               | 1,536    |
| Others (2)                                      | 15      |                       | 189     |                 | 180      |       | 133      |                 | 149      |                 | 144      |
| RCD (3)                                         | 12      |                       | 125     |                 | 98       |       | 83       |                 | 91       |                 | 162      |
| Total:                                          | 244     | :                     | 2,588   | :               | 2,761    |       | 2,445    |                 | 2,615    | ;               | 3,284    |
| Appeals filed by source                         | 2018-12 | 20 <sup>-</sup>       | 18      | 20              | 17       | 20    | 16       | 20              | 15       | 20              | 14       |
| ECOMM                                           | 226     | :                     | 2,364   | :               | 2,281    |       | 1,373    |                 | 1,069    |                 | 548      |
| FAX                                             | 15      |                       | 158     |                 | 414      |       | 996      |                 | 1,427    | :               | 2,647    |
| REGULAR MAIL INTERNAL MAIL                      | 0       |                       | 8<br>56 |                 | 27<br>29 |       | 27<br>42 |                 | 58<br>42 |                 | 63<br>15 |
| OTHER                                           | 2       |                       | 2       |                 | 10       |       | 7        |                 | 19       |                 | 11       |
| Total:                                          | 244     |                       | 2,588   | ;               | 2,761    |       | 2,445    | 2,615           |          | 3,284           |          |
| Appeals filed by Language of Appeal Proceedings | 2018-12 | 20 <sup>-</sup>       | 18      | 20 <sup>-</sup> | 17       | 20    | 16       | 20 <sup>-</sup> | 15       | 20 <sup>-</sup> | 14       |
| DE                                              | 36      | 424                   | 16%     | 567             | 21%      | 571   | 23%      | 508             | 19%      | 693             | 21%      |
| EN                                              | 168     | 1,772                 | 68%     | 1,742           | 63%      | 1,540 | 63%      | 1,713           | 66%      | 2,087           | 64%      |
| ES                                              | 13      | 160                   | 6%      | 171             | 6%       | 126   | 5%       | 132             | 5%       | 161             | 5%       |
| FR                                              | 15      | 91                    | 4%      | 76              | 3%       | 72    | 3%       | 116             | 4%       | 130             | 4%       |
| п                                               | 9       | 72                    | 3%      | 62              | 2%       | 45    | 2%       | 76              | 3%       | 78              | 2%       |
| Other                                           | 3       | 69                    | 3%      | 143             | 5%       | 91    | 4%       | 70              | 3%       | 135             | 4%       |
|                                                 |         | 69 3%<br><b>2,588</b> |         | 2,761           |          | 2,445 |          | 2,615           |          | 3,284           |          |