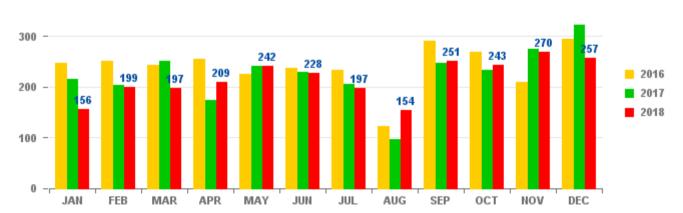

#### Comparison of Appeal decisions notified by month

<sup>\*</sup> Current year data INCLUDES data from the breakout month shown on left of data tables.

## **Monthly Summary**

| Decisions                 |              |                             | 2018-12 | 2018  | 2017  | 2016  | 2015  | 2014  |
|---------------------------|--------------|-----------------------------|---------|-------|-------|-------|-------|-------|
|                           |              | Decision annulled           | 8       | 116   | 150   | 138   | 173   | 133   |
|                           |              | Decision confirmed          | 58      | 706   | 852   | 725   | 773   | 733   |
|                           |              | Decision partially annulled | 2       | 41    | 32    | 46    | 56    | 39    |
| <b>EUTM</b>               | UTM EX-PARTE | Deemed not filed            | 2       | 7     | 4     | 0     | 0     | 0     |
|                           |              | Inadmissible                | 0       | 19    | 75    | 75    | 92    | 91    |
|                           |              | Withdrawal                  | 2       | 46    | 0     | 0     | 0     | 0     |
|                           |              | Other                       | 0       | 3     | 0     | 0     | 0     | 0     |
|                           |              | EX-PARTE sub-total:         | 72      | 938   | 1,113 | 984   | 1,094 | 996   |
|                           |              |                             | _       |       |       |       | •     |       |
|                           |              | Case suspended              | 0       | 1     | 0     | 0     | 0     | 0     |
|                           |              | Decision annulled           | 42      | 277   | 265   | 283   | 310   | 257   |
|                           |              | Decision confirmed          | 85      | 858   | 788   | 1,025 | 881   | 850   |
|                           |              | Decision partially annulled | 26      | 185   | 153   | 190   | 183   | 191   |
| EUTM                      | INTER PARTES | Deemed not filed            | 2       | 15    | 2     | 0     | 0     | 0     |
|                           |              | Inadmissible                | 7       | 44    | 74    | 59    | 104   | 127   |
|                           |              | Withdrawal                  | 10      | 163   | 3     | 0     | 0     | 0     |
|                           |              | Other                       | 2       | 18    | 183   | 219   | 240   | 259   |
|                           |              | Closed without decision     | 0       | 1     | 0     | 0     | 0     | 0     |
|                           |              | INTER PARTES sub-total:     | 174     | 1,562 | 1,468 | 1,776 | 1,718 | 1,684 |
|                           |              | EUTM Decisions Total:       | 246     | 2,500 | 2,581 | 2,760 | 2,812 | 2,680 |
|                           |              | Decision annulled           | 0       | 3     | 5     | 3     | 0     | 2     |
| DCD                       | EX-PARTE     | Decision confirmed          | 1       | 5     | 10    | 4     | 12    | 5     |
| RCD                       | EX-PARTE     | Inadmissible                | 0       | 4     | 7     | 4     | 5     | 1     |
|                           |              | Withdrawal                  | 0       | 2     | 0     | 0     | 0     | 0     |
|                           |              | EX-PARTE sub-total:         | 1       | 14    | 22    | 11    | 17    | 8     |
|                           |              |                             | _       |       |       |       |       |       |
|                           |              | Decision annulled           | 2       | 14    | 30    | 37    | 16    | 12    |
|                           |              | Decision confirmed          | 4       | 31    | 40    | 53    | 35    | 51    |
| RCD                       | INTER PARTES | Inadmissible                | 2       | 8     | 21    | 7     | 6     | 14    |
|                           |              | Withdrawal                  | 0       | 34    | 0     | 0     | 0     | 0     |
|                           |              | Other                       | 2       | 2     | 0     | 10    | 21    | 18    |
|                           |              | INTER PARTES sub-total:     | 10      | 89    | 91    | 107   | 78    | 95    |
|                           |              | RCD Decisions Total:        | 11      | 103   | 113   | 118   | 95    | 103   |
| Total number of Decisions |              |                             | 257     | 2,603 | 2,694 | 2,878 | 2,907 | 2,783 |