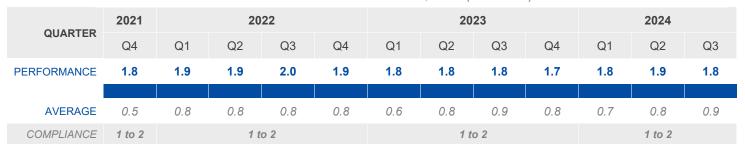

#### **EMAILS ANSWERED BY INFORMATION CENTRE**

EMAILS ANSWERED BY INFORMATION CENTRE - (WORKING DAYS)

| QUARTER     | 2021   |      | 20   | 22   |      |        | 20   | 23   | 2024 |        |      |      |
|-------------|--------|------|------|------|------|--------|------|------|------|--------|------|------|
|             | Q4     | Q1   | Q2   | Q3   | Q4   | Q1     | Q2   | Q3   | Q4   | Q1     | Q2   | Q3   |
| PERFORMANCE | 2.80   | 2.90 | 2.20 | 1.90 | 2.50 | 2.50   | 2.20 | 2.10 | 1.90 | 1.80   | 1.80 | 1.80 |
|             |        |      |      |      |      |        |      |      |      |        |      |      |
| AVERAGE     | 0.50   | 0.70 | 0.60 | 0.50 | 0.70 | 0.90   | 0.40 | 0.36 | 0.32 | 0.40   | 0.29 | 0.27 |
| COMPLIANCE  | 3 to 4 |      | 3 t  | o 4  |      | 3 to 4 |      |      |      | 3 to 4 |      |      |

QUARTERLY EVOLUTION OF EMAILS ANSWERED BY INFORMATION CENTRE - (WORKING DAYS)

Performance: Max time to answer an email for 99% of the cases Average: AVG time to answer an email for 100% of the cases

#### **Indicators**

#### 2024-Q3