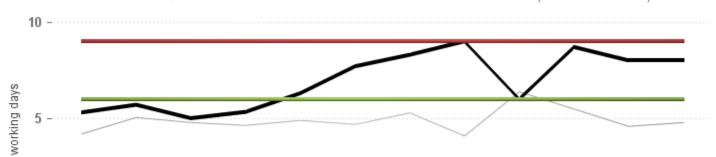

#### RECORDALS FIRST ACTION - (WORKING DAYS)

## QUARTERLY EVOLUTION OF RECORDALS FIRST ACTION - (WORKING DAYS)

#### **Indicators**

#### 2024-Q3