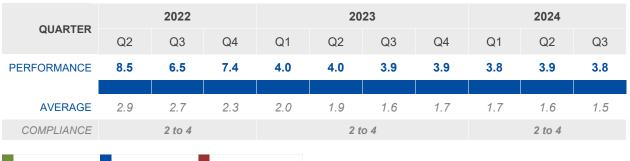

#### EUTM FIRST ACTION, RT - (MONTHS)

## QUARTERLY EVOLUTION OF EUTM FIRST ACTION, RT - (MONTHS)

## **Indicators**

2024-Q3