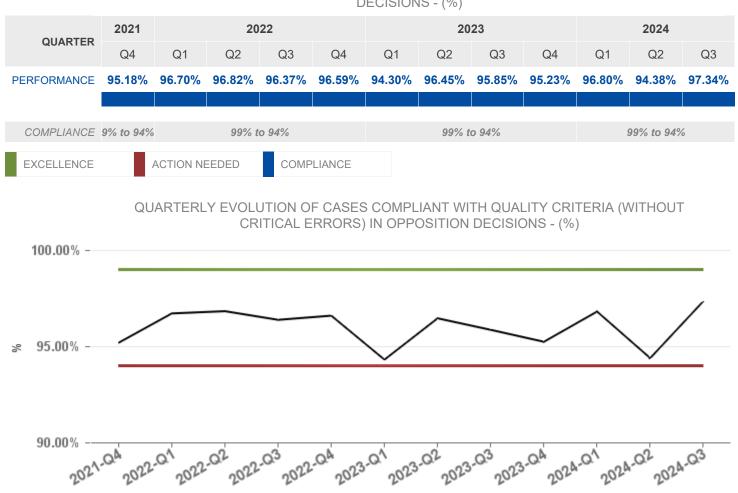

## OPPOSITIONS (TIMELINESS AND QUALITY)

CASES COMPLIANT EXCELLENCE LIMIT ACTION NEEDED LIMIT

#### **OPPOSITION DECISIONS**

CASES COMPLIANT WITH QUALITY CRITERIA (WITHOUT CRITICAL ERRORS) IN OPPOSITION DECISIONS - (%)

#### **Indicators**

#### 2024-Q3