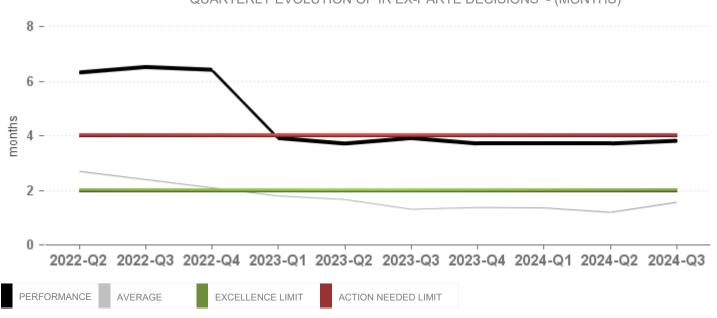

#### IR EX PARTE DECISIONS

#### IR EX-PARTE DECISIONS - (MONTHS)

QUARTERLY EVOLUTION OF IR EX-PARTE DECISIONS - (MONTHS)

**Indicators** 

2024-Q3