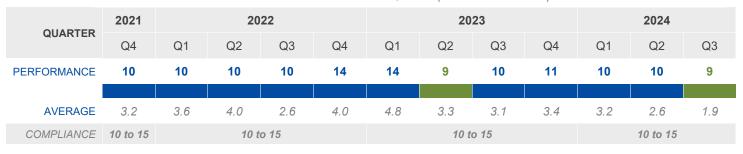

#### FROM DEADLINE FOR FILING RESPONSE TO REMITTAL TO THE BOARDS - INTER PARTES EUTMS

FROM DEADLINE FOR FILING RESPONSE TO REMITTAL TO THE BOARDS - INTER PARTES EUTM - (DAYS)

| QUARTER     | 2021     | 2022     |     |     |      | 20    | 23  | 2024 |          |     |     |  |
|-------------|----------|----------|-----|-----|------|-------|-----|------|----------|-----|-----|--|
|             | Q4       | Q1       | Q2  | Q3  | Q1   | Q2    | Q3  | Q4   | Q1       | Q2  | Q3  |  |
| PERFORMANCE | 22       | 27       | 25  | 20  | 42   | 37    | 24  | 30   | 26       | 23  | 30  |  |
|             |          |          |     |     |      |       |     |      |          |     |     |  |
| AVERAGE     | 0.0      | 2.0      | 1.9 | 1.0 | 20.1 | 20.9  | 7.4 | 2.6  | 3.2      | 0.0 | 0.0 |  |
| COMPLIANCE  | 35 to 70 | 35 to 70 |     |     |      | 35 to | 70  |      | 35 to 70 |     |     |  |

QUARTERLY EVOLUTION OF FROM DEADLINE FOR FILING RESPONSE TO REMITTAL TO THE BOARDS - INTER PARTES EUTM - (DAYS)

#### **Indicators**

2024-Q3