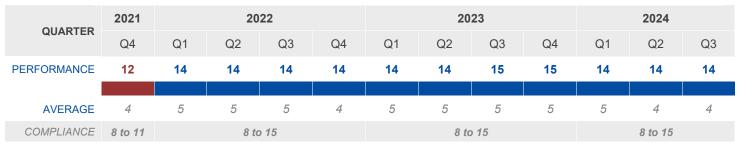

#### RCD FIRST ACTION, RT - (WORKING DAYS)

#### QUARTERLY EVOLUTION OF RCD FIRST ACTION, RT - (WORKING DAYS)

#### **Indicators**

#### 2024-Q3