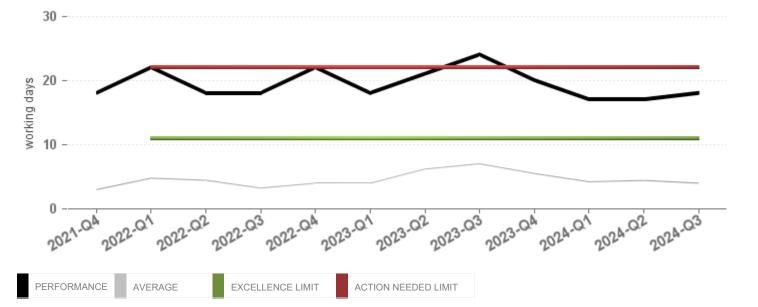

#### EUTM PUBLICATION, RT - (WORKING DAYS)

EXCELLENCE COMPLIANCE ACTION NEEDED

### QUARTERLY EVOLUTION OF EUTM PUBLICATION, RT - (WORKING DAYS)

#### **Indicators**

#### 2024-Q3