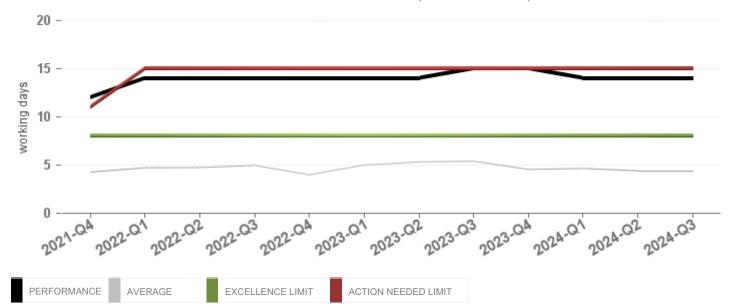

#### RCD FIRST ACTION, RT - (WORKING DAYS)

#### QUARTERLY EVOLUTION OF RCD FIRST ACTION, RT - (WORKING DAYS)

#### **Indicators**

#### 2024-Q3