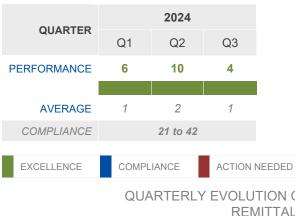

#### FROM COMPLETION OF PERIOD FOR REVISION BY OD TO REMITTAL TO THE BOARDS - EX PARTE EUT

FROM COMPLETION OF PERIOD FOR REVISION BY OD TO REMITTAL TO THE BOARD - EX-PARTE EUTM - (DAYS)

QUARTERLY EVOLUTION OF FROM COMPLETION OF PERIOD FOR REVISION BY OD TO REMITTAL TO THE BOARD - EX-PARTE EUTM - (DAYS)

**Indicators** 

2024-Q3