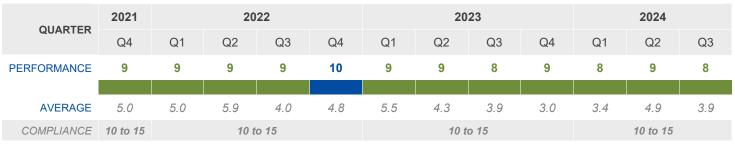

#### REPLY TO CUSTOMERS' COMMUNICATIONS IN INTER PARTES PROCEEDINGS

REPLY TO CUSTOMERS' COMMUNICATIONS IN INTER PARTES PROCEEDINGS - (WORKING DAYS)

EXCELLENCE COMPLIANCE ACTION NEEDED

QUARTERLY EVOLUTION OF REPLY TO CUSTOMERS' COMMUNICATIONS IN INTER PARTES PROCEEDINGS - (WORKING DAYS)

**Indicators** 

2024-Q3