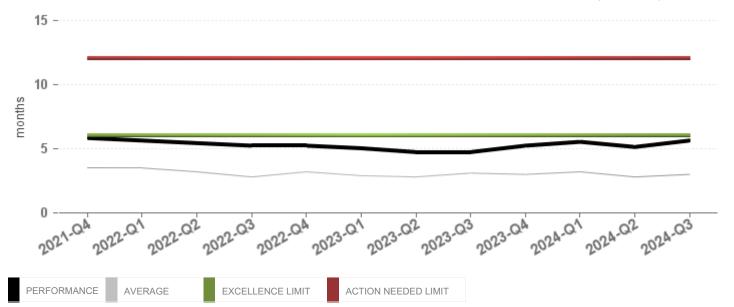

|      |      |      |          |      |      |      |          |      |      |  |
| AVERAGE     | 0.0      | 0.0      | 0.0  | 0.0  | 0.0  | 0.0      | 0.0  | 0.0  | 0.0  | 0.0      | 0.0  | 0.0  |  |
| COMPLIANCE  | 22 to 44 | 22 to 44 |      |      |      | 22 to 44 |      |      |      | 22 to 44 |      |      |  |



#### QUARTERLY EVOLUTION OF RECORDALS SECOND ACTION - (WORKING DAYS)







**Indicators** 

2024-Q3

## **APPEALS**

#### **APPEALS**

#### **DECISIONS EX PARTE**

#### APPEAL DECISIONS EX-PARTE - (MONTHS)





#### QUARTERLY EVOLUTION OF APPEAL DECISIONS EX-PARTE - (MONTHS)





#### **Indicators**

#### 2024-Q3

#### **DECISIONS INTER PARTES**

#### APPEAL DECISIONS INTER PARTES - (MONTHS)





#### QUARTERLY EVOLUTION OF APPEAL DECISIONS INTER PARTES - (MONTHS)





#### **Indicators**

2024-Q3

#### FROM DEADLINE FOR FILING RESPONSE TO REMITTAL TO THE BOARDS - INTER PARTES EUTMS

FROM DEADLINE FOR FILING RESPONSE TO REMITTAL TO THE BOARDS - INTER PARTES EUTM - (DAYS)

| QUARTER     | 2021     | 2022     |     |     |      | 20    | 23  | 2024 |          |     |     |  |
|-------------|----------|----------|-----|-----|------|-------|-----|------|----------|-----|-----|--|
|             | Q4       | Q1       | Q2  | Q3  | Q1   | Q2    | Q3  | Q4   | Q1       | Q2  | Q3  |  |
| PERFORMANCE | 22       | 27       | 25  | 20  | 42   | 37    | 24  | 30   | 26       | 23  | 30  |  |
|             |          |          |     |     |      |       |     |      |          |     |     |  |
| AVERAGE     | 0.0      | 2.0      | 1.9 | 1.0 | 20.1 | 20.9  | 7.4