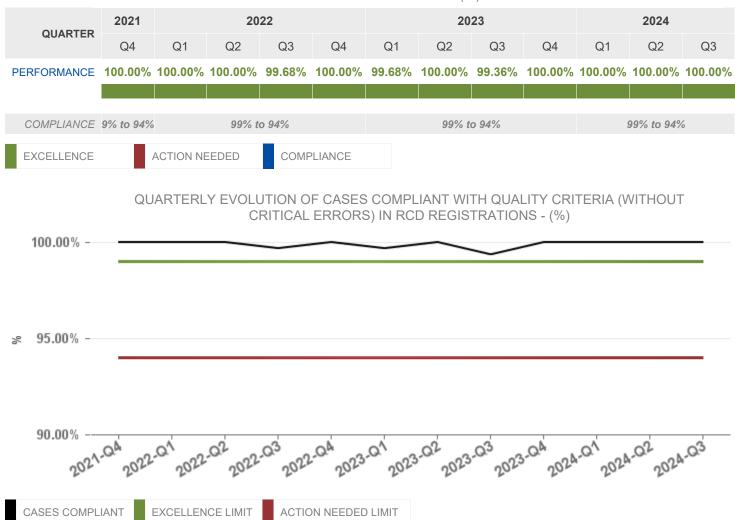

## RCDS FAST TRACK AND STANDARD TRACK (QUALITY)

#### **RCD REGISTRATIONS**

CASES COMPLIANT WITH QUALITY CRITERIA (WITHOUT CRITICAL ERRORS) IN RCD REGISTRATIONS - (%)

**Indicators** 

2024-Q3