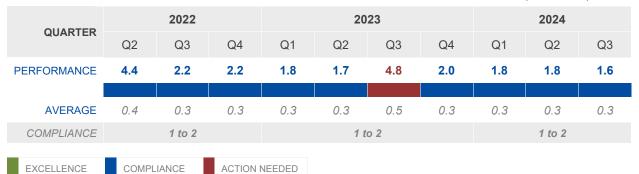

#### 2024-Q3

#### **OPPOSITION DECISIONS**

#### OPPOSITION DECISION - (MONTHS)

## QUARTERLY EVOLUTION OF OPPOSITION DECISION - (MONTHS)