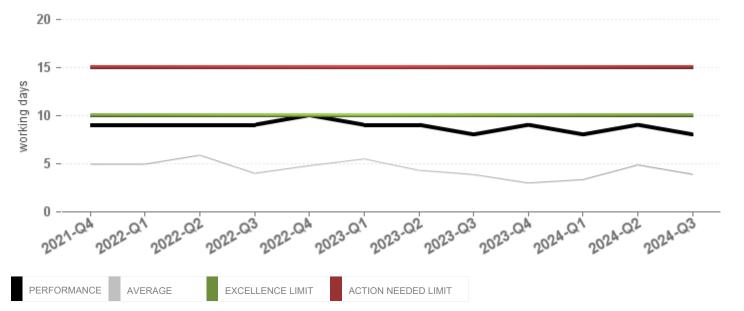

#### FROM DEADLINE FOR FILING RESPONSE TO REMITTAL TO THE BOARDS - INTER PARTES EUTMS

FROM DEADLINE FOR FILING RESPONSE TO REMITTAL TO THE BOARDS - INTER PARTES EUTM - (DAYS)

| QUARTER     | 2021     | 2022     |     |     |      | 20    | 23  | 2024 |          |     |     |  |
|-------------|----------|----------|-----|-----|------|-------|-----|------|----------|-----|-----|--|
|             | Q4       | Q1       | Q2  | Q3  | Q1   | Q2    | Q3  | Q4   | Q1       | Q2  | Q3  |  |
| PERFORMANCE | 22       | 27       | 25  | 20  | 42   | 37    | 24  | 30   | 26       | 23  | 30  |  |
|             |          |          |     |     |      |       |     |      |          |     |     |  |
| AVERAGE     | 0.0      | 2.0      | 1.9 | 1.0 | 20.1 | 20.9  | 7.4 | 2.6  | 3.2      | 0.0 | 0.0 |  |
| COMPLIANCE  | 35 to 70 | 35 to 70 |     |     |      | 35 to | 70  |      | 35 to 70 |     |     |  |

QUARTERLY EVOLUTION OF FROM DEADLINE FOR FILING RESPONSE TO REMITTAL TO THE BOARDS - INTER PARTES EUTM - (DAYS)

#### **Indicators**

2024-Q3