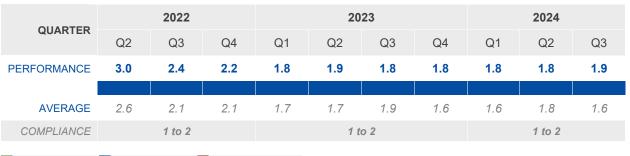

#### OPPOSITION DECISION - (MONTHS)

## QUARTERLY EVOLUTION OF OPPOSITION DECISION - (MONTHS)

#### **Indicators**

2024-Q3