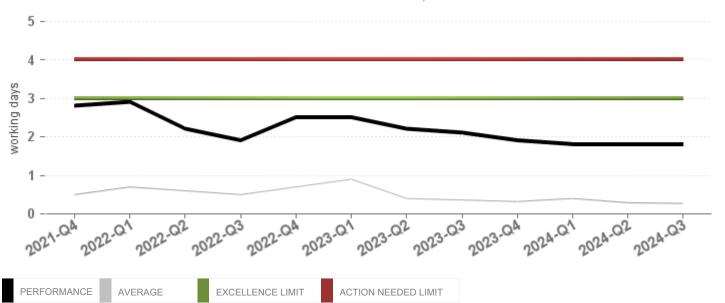

#### **EMAILS ANSWERED BY INFORMATION CENTRE**

EMAILS ANSWERED BY INFORMATION CENTRE - (WORKING DAYS)

| QUARTER     | 2021   |      | 20   | 22   |      |        | 20   | 23   | 2024 |        |      |      |
|-------------|--------|------|------|------|------|--------|------|------|------|--------|------|------|
|             | Q4     | Q1   | Q2   | Q3   | Q4   | Q1     | Q2   | Q3   | Q4   | Q1     | Q2   | Q3   |
| PERFORMANCE | 2.80   | 2.90 | 2.20 | 1.90 | 2.50 | 2.50   | 2.20 | 2.10 | 1.90 | 1.80   | 1.80 | 1.80 |
|             |        |      |      |      |      |        |      |      |      |        |      |      |
| AVERAGE     | 0.50   | 0.70 | 0.60 | 0.50 | 0.70 | 0.90   | 0.40 | 0.36 | 0.32 | 0.40   | 0.29 | 0.27 |
| COMPLIANCE  | 3 to 4 |      | 3 t  | o 4  |      | 3 to 4 |      |      |      | 3 to 4 |      |      |

QUARTERLY EVOLUTION OF EMAILS ANSWERED BY INFORMATION CENTRE - (WORKING DAYS)

Performance: Max time to answer an email for 99% of the cases Average: AVG time to answer an email for 100% of the cases

#### **Indicators**

#### 2024-Q3