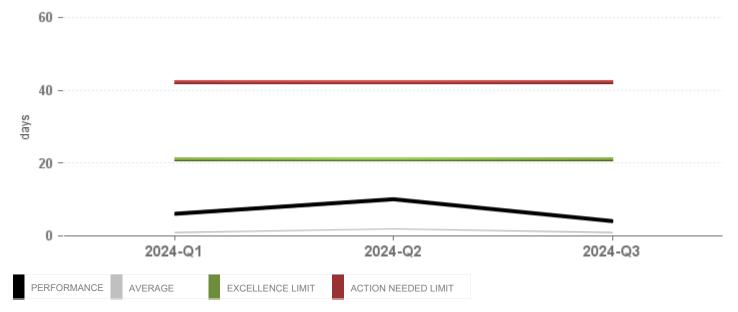

#### FROM COMPLETION OF PERIOD FOR REVISION BY OD TO REMITTAL TO THE BOARDS - EX PARTE EUT

FROM COMPLETION OF PERIOD FOR REVISION BY OD TO REMITTAL TO THE BOARD - EX-PARTE EUTM - (DAYS)

QUARTERLY EVOLUTION OF FROM COMPLETION OF PERIOD FOR REVISION BY OD TO REMITTAL TO THE BOARD - EX-PARTE EUTM - (DAYS)

**Indicators** 

2024-Q3