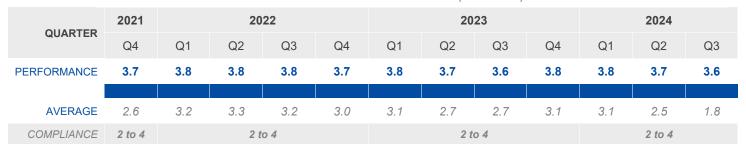

#### **INVALIDITY DECISIONS**

#### INVALIDITY DECISION - (MONTHS)

## QUARTERLY EVOLUTION OF INVALIDITY DECISION - (MONTHS)

**Indicators** 

2024-Q3