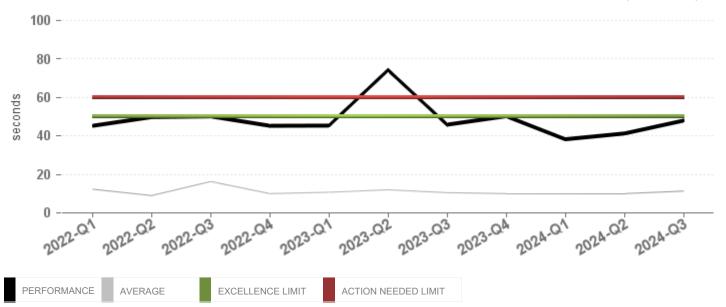

#### TELEPHONE CALLS TO FIRST LINE / E-BUSINESS HOTLINE

TELEPHONE CALLS - (SECONDS)

#### QUARTERLY EVOLUTION OF TELEPHONE CALLS - (SECONDS)

Performance: Max time to take a call for 99% of the cases Average: AVG time to take a call for 100% of the cases

#### **Indicators**

2024-Q3