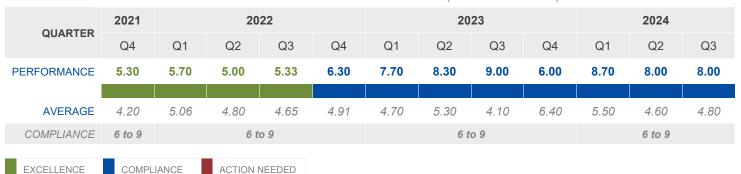

#### FROM COMPLETION OF PERIOD FOR REVISION BY OD TO REMITTAL TO THE BOARDS - EX PARTE EUT

FROM COMPLETION OF PERIOD FOR REVISION BY OD TO REMITTAL TO THE BOARD - EX-PARTE EUTM - (DAYS)

QUARTERLY EVOLUTION OF FROM COMPLETION OF PERIOD FOR REVISION BY OD TO REMITTAL TO THE BOARD - EX-PARTE EUTM - (DAYS)

**Indicators** 

2024-Q3