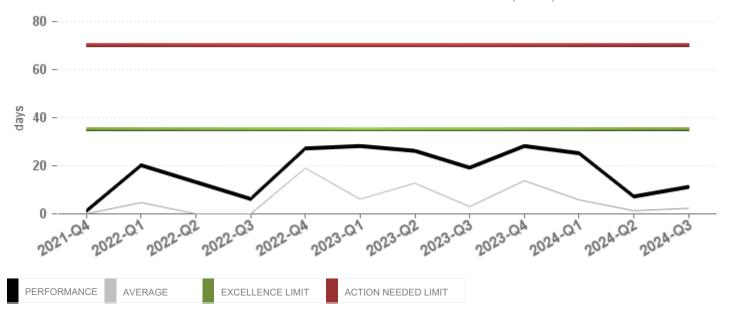

#### FROM DEADLINE FOR FILING RESPONSE TO REMITTAL TO THE BOARDS - INTER PARTES RCDS

FROM DEADLINE FOR FILING RESPONSE TO REMITTAL TO THE BOARDS - INTER PARTES RCD - (DAYS)

| QUARTER     | 2021     |          | 20   | 22  |      |      | 20   | 23   | 2024     |      |     |      |
|-------------|----------|----------|------|-----|------|------|------|------|----------|------|-----|------|
|             | Q4       | Q1       | Q2   | Q3  | Q4   | Q1   | Q2   | Q3   | Q4       | Q1   | Q2  | Q3   |
| PERFORMANCE | 1.0      | 20.0     | 13.0 | 6.0 | 27.0 | 28.0 | 26.0 | 19.0 | 28.0     | 25.0 | 7.0 | 11.0 |
|             |          |          |      |     |      |      |      |      |          |      |     |      |
| AVERAGE     | 0.0      | 4.7      | 0.0  | 0.0 | 19.0 | 6.1  | 12.8 | 3.0  | 13.8     | 5.8  | 1.3 | 2.3  |
| COMPLIANCE  | 35 to 70 | 35 to 70 |      |     |      |      | 35 t | o 70 | 35 to 70 |      |     |      |

QUARTERLY EVOLUTION OF FROM DEADLINE FOR FILING RESPONSE TO REMITTAL TO THE BOARDS - INTER PARTES RCD - (DAYS)