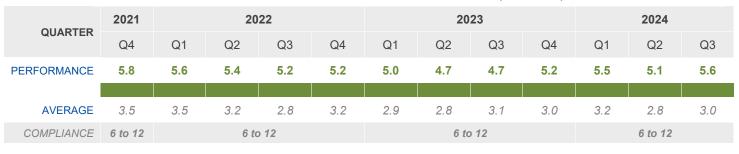

#### **FIRST ACTION**

#### IR FIRST ACTION - (MONTHS)

## QUARTERLY EVOLUTION OF IR FIRST ACTION - (MONTHS)

## **Indicators**

#### 2024-Q3