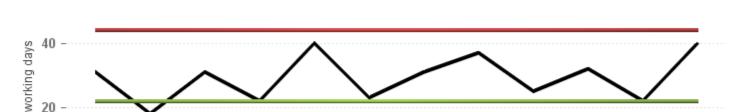

#### RECORDALS SECOND ACTION - (WORKING DAYS)

| QUARTER     | 2021     |          | 20   | 22   |      |          | 20   | 23   | 2024 |          |      |      |  |
|-------------|----------|----------|------|------|------|----------|------|------|------|----------|------|------|--|
|             | Q4       | Q1       | Q2   | Q3   | Q4   | Q1       | Q2   | Q3   | Q4   | Q1       | Q2   | Q3   |  |
| PERFORMANCE | 31.0     | 18.0     | 31.0 | 22.0 | 40.0 | 23.0     | 31.0 | 37.0 | 25.0 | 32.0     | 22.0 | 40.0 |  |
|             |          |          |      |      |      |          |      |      |      |          |      |      |  |
| AVERAGE     | 0.0      | 0.0      | 0.0  | 0.0  | 0.0  | 0.0      | 0.0  | 0.0  | 0.0  | 0.0      | 0.0  | 0.0  |  |
| COMPLIANCE  | 22 to 44 | 22 to 44 |      |      |      | 22 to 44 |      |      |      | 22 to 44 |      |      |  |

#### QUARTERLY EVOLUTION OF RECORDALS SECOND ACTION - (WORKING DAYS)

**Indicators** 

2024-Q3