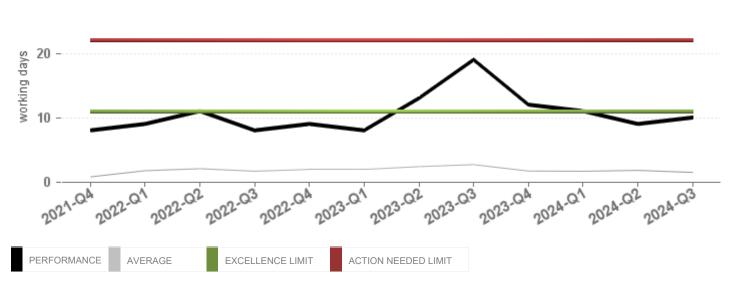

#### EUTM FIRST ACTION, RT - (MONTHS)

## QUARTERLY EVOLUTION OF EUTM FIRST ACTION, RT - (MONTHS)