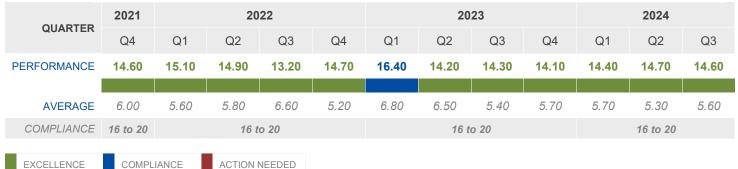

#### TELEPHONE CALLS TO FIRST LINE / E-BUSINESS HOTLINE

TELEPHONE CALLS - (SECONDS)

#### QUARTERLY EVOLUTION OF TELEPHONE CALLS - (SECONDS)

Performance: Max time to take a call for 99% of the cases Average: AVG time to take a call for 100% of the cases

#### **Indicators**

2024-Q3