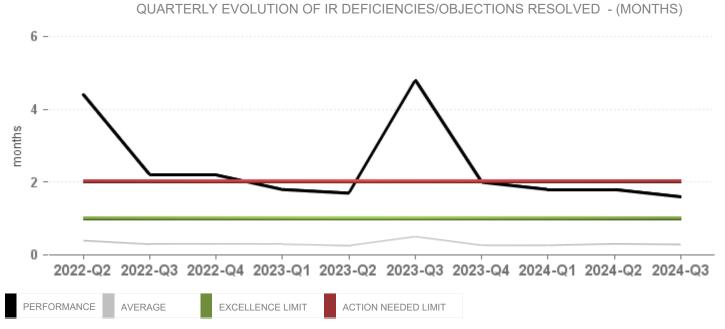

#### IR DEFICIENCIES / OBJECTIONS RESOLVED

#### IR DEFICIENCIES/OBJECTIONS RESOLVED - (MONTHS)

#### **Indicators**

#### 2024-Q3