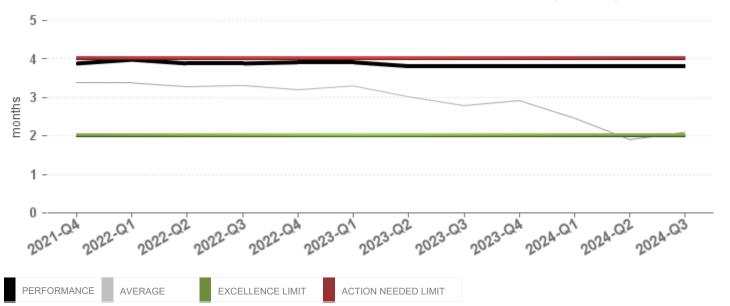

#### **OPPOSITION DECISIONS**

#### OPPOSITION DECISION - (MONTHS)

## QUARTERLY EVOLUTION OF OPPOSITION DECISION - (MONTHS)

#### **Indicators**

2024-Q3