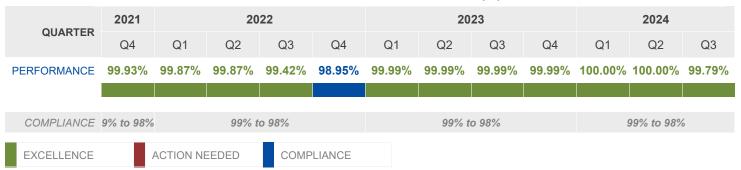

#### **RCD REGISTRATIONS**

CASES COMPLIANT WITH QUALITY CRITERIA (WITHOUT CRITICAL ERRORS) IN RCD REGISTRATIONS - (%)

**Indicators** 

2024-Q3