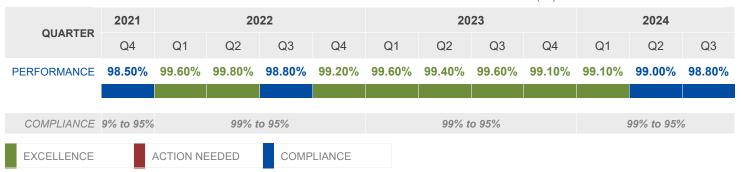

#### **AG DECISIONS**

CASES COMPLIANT WITH QUALITY CRITERIA (WITHOUT CRITICAL ERRORS) IN AG DECISIONS - (%)

#### **Indicators**

2024-Q3