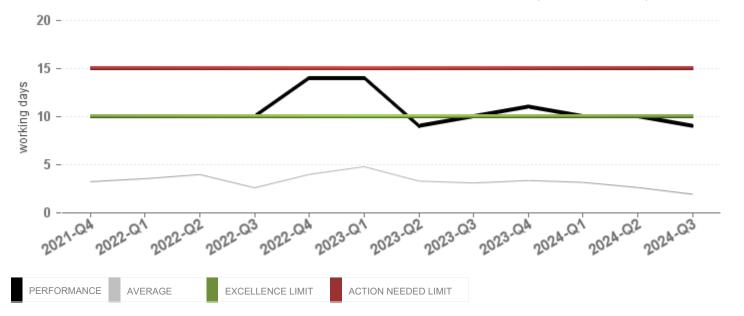

#### **FIRST ACTION**

#### RCD FIRST ACTION, RT - (WORKING DAYS)

#### QUARTERLY EVOLUTION OF RCD FIRST ACTION, RT - (WORKING DAYS)

#### **Indicators**

#### 2024-Q3