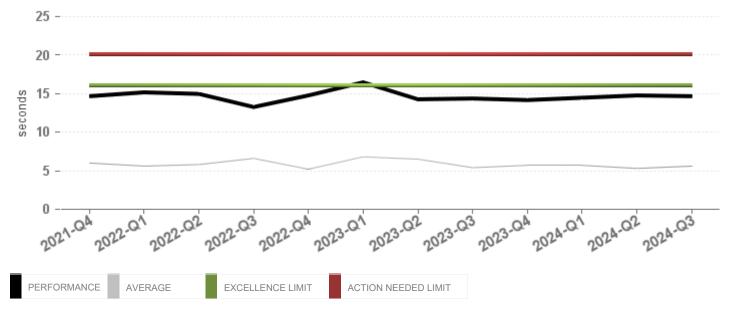

#### TELEPHONE CALLS TO FIRST LINE / E-BUSINESS HOTLINE

TELEPHONE CALLS - (SECONDS)

#### QUARTERLY EVOLUTION OF TELEPHONE CALLS - (SECONDS)

Performance: Max time to take a call for 99% of the cases Average: AVG time to take a call for 100% of the cases

#### **Indicators**

2024-Q3