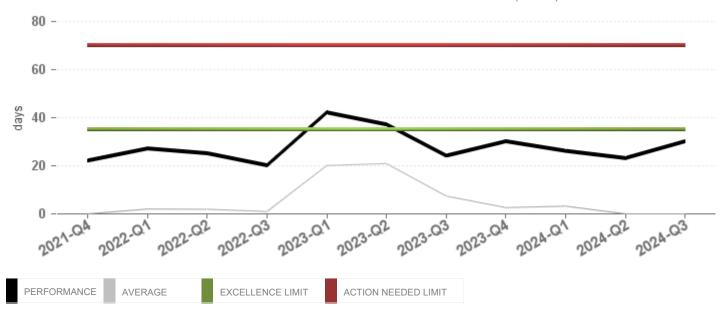

#### FROM DEADLINE FOR FILING RESPONSE TO REMITTAL TO THE BOARDS - INTER PARTES EUTMS

FROM DEADLINE FOR FILING RESPONSE TO REMITTAL TO THE BOARDS - INTER PARTES EUTM - (DAYS)

| QUARTER     | 2021     | 2022     |     |     |      | 20    | 23  | 2024 |          |     |     |  |
|-------------|----------|----------|-----|-----|------|-------|-----|------|----------|-----|-----|--|
|             | Q4       | Q1       | Q2  | Q3  | Q1   | Q2    | Q3  | Q4   | Q1       | Q2  | Q3  |  |
| PERFORMANCE | 22       | 27       | 25  | 20  | 42   | 37    | 24  | 30   | 26       | 23  | 30  |  |
|             |          |          |     |     |      |       |     |      |          |     |     |  |
| AVERAGE     | 0.0      | 2.0      | 1.9 | 1.0 | 20.1 | 20.9  | 7.4 | 2.6  | 3.2      | 0.0 | 0.0 |  |
| COMPLIANCE  | 35 to 70 | 35 to 70 |     |     |      | 35 to | 70  |      | 35 to 70 |     |     |  |

QUARTERLY EVOLUTION OF FROM DEADLINE FOR FILING RESPONSE TO REMITTAL TO THE BOARDS - INTER PARTES EUTM - (DAYS)