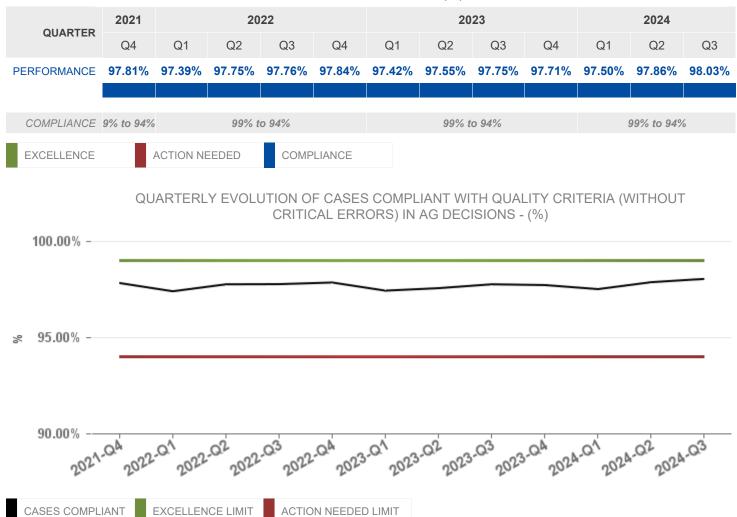

## FAST TRACK, STANDARD TRACK AND IRS (QUALITY)

#### **AG DECISIONS**

CASES COMPLIANT WITH QUALITY CRITERIA (WITHOUT CRITICAL ERRORS) IN AG DECISIONS - (%)

#### **Indicators**

2024-Q3