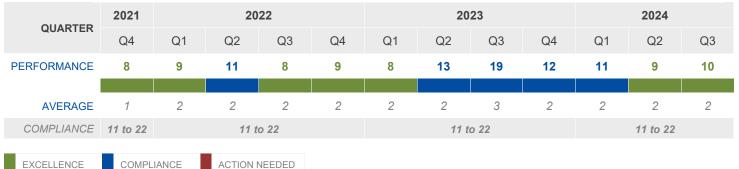

#### RECORDALS SECOND ACTION - (WORKING DAYS)

| QUARTER     | 2021     |          | 20   | 22   |      |          | 20   | 23   | 2024 |          |      |      |  |
|-------------|----------|----------|------|------|------|----------|------|------|------|----------|------|------|--|
|             | Q4       | Q1       | Q2   | Q3   | Q4   | Q1       | Q2   | Q3   | Q4   | Q1       | Q2   | Q3   |  |
| PERFORMANCE | 31.0     | 18.0     | 31.0 | 22.0 | 40.0 | 23.0     | 31.0 | 37.0 | 25.0 | 32.0     | 22.0 | 40.0 |  |
|             |          |          |      |      |      |          |      |      |      |          |      |      |  |
| AVERAGE     | 0.0      | 0.0      | 0.0  | 0.0  | 0.0  | 0.0      | 0.0  | 0.0  | 0.0  | 0.0      | 0.0  | 0.0  |  |
| COMPLIANCE  | 22 to 44 | 22 to 44 |      |      |      | 22 to 44 |      |      |      | 22 to 44 |      |      |  |