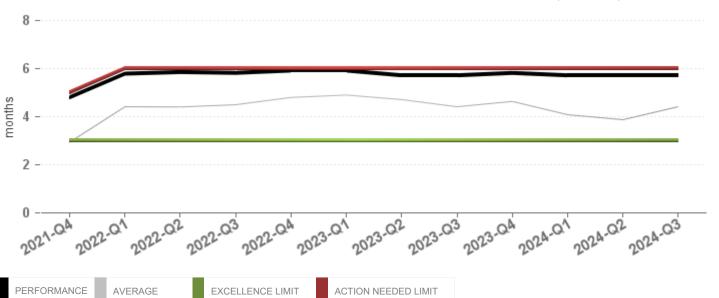

#### **CANCELLATION DECISIONS**

#### CANCELLATION DECISION - (MONTHS)

## QUARTERLY EVOLUTION OF CANCELLATION DECISION - (MONTHS)

#### **Indicators**

2024-Q3