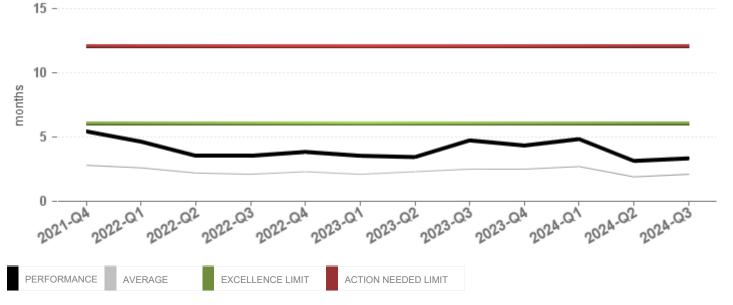

Q3   | Q4   | Q1       | Q2   | Q3   |  |
| PERFORMANCE | 31.0     | 18.0     | 31.0 | 22.0 | 40.0 | 23.0     | 31.0 | 37.0 | 25.0 | 32.0     | 22.0 | 40.0 |  |
|             |          |          |      |      |      |          |      |      |      |          |      |      |  |
| AVERAGE     | 0.0      | 0.0      | 0.0  | 0.0  | 0.0  | 0.0      | 0.0  | 0.0  | 0.0  | 0.0      | 0.0  | 0.0  |  |
| COMPLIANCE  | 22 to 44 | 22 to 44 |      |      |      | 22 to 44 |      |      |      | 22 to 44 |      |      |  |



#### QUARTERLY EVOLUTION OF RECORDALS SECOND ACTION - (WORKING DAYS)







**Indicators** 

2024-Q3

## **APPEALS**

#### **APPEALS**

#### **DECISIONS EX PARTE**

#### APPEAL DECISIONS EX-PARTE - (MONTHS)





#### QUARTERLY EVOLUTION OF APPEAL DECISIONS EX-PARTE - (MONTHS)





#### **Indicators**

#### 2024-Q3

#### **DECISIONS INTER PARTES**

#### APPEAL DECISIONS INTER PARTES - (MONTHS)





#### QUARTERLY EVOLUTION OF APPEAL DECISIONS INTER PARTES - (MONTHS)





#### **Indicators**

2024-Q3

#### FROM DEADLINE FOR FILING RESPONSE TO REMITTAL TO THE BOARDS - INTER PARTES EUTMS

FROM DEADLINE FOR FILING RESPONSE TO REMITTAL TO THE BOARDS - INTER PARTES EUTM - (DAYS)

| QUARTER     | 2021     | 2022     |     |     |      | 20    | 23  | 2024 |          |     |     |  |
|-------------|----------|----------|-----|-----|------|-------|-----|------|----------|-----|-----|--|
|             | Q4       | Q1       | Q2  | Q3  | Q1   | Q2    | Q3  | Q4   | Q1       | Q2  | Q3  |  |
| PERFORMANCE | 22       | 27       | 25  | 20  | 42   | 37    | 24  | 30   | 26