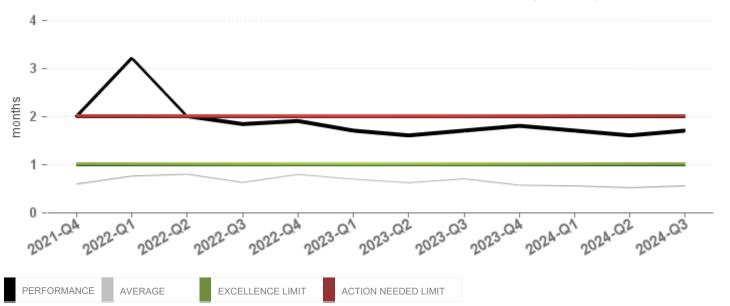

## **Indicators**

2024-Q3

#### **DEFICIENCIES/OBJECTIONS RESOLVED**

#### DEFICIENCIES/OBJECTIONS RESOLVED - (MONTHS)

#### QUARTERLY EVOLUTION OF DEFICIENCIES/OBJECTIONS RESOLVED - (MONTHS)