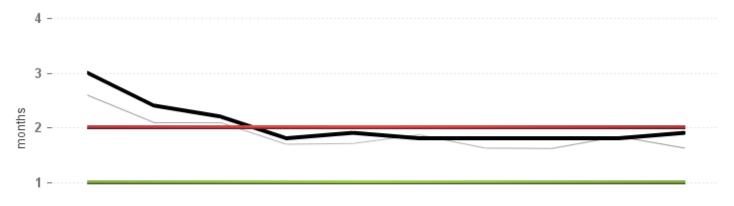

#### EUTM REGISTRATION, RT - (MONTHS)

## QUARTERLY EVOLUTION OF EUTM REGISTRATION, RT - (MONTHS)

#### **Indicators**

#### 2024-Q3