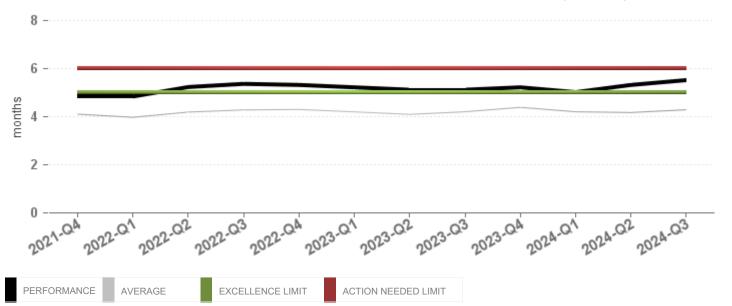

#### EUTM REGISTRATION, RT - (MONTHS)

## QUARTERLY EVOLUTION OF EUTM REGISTRATION, RT - (MONTHS)

#### **Indicators**

#### 2024-Q3