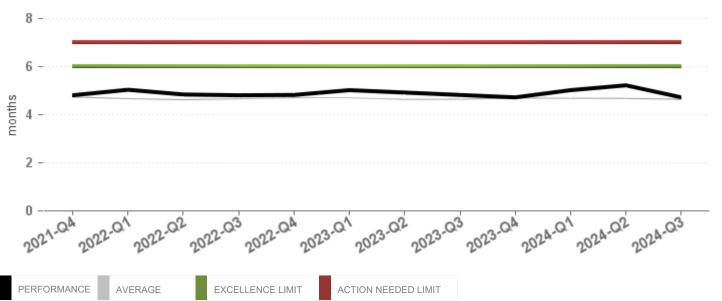

#### IR DEFICIENCIES / OBJECTIONS RESOLVED

#### IR DEFICIENCIES/OBJECTIONS RESOLVED - (MONTHS)

#### **Indicators**

#### 2024-Q3