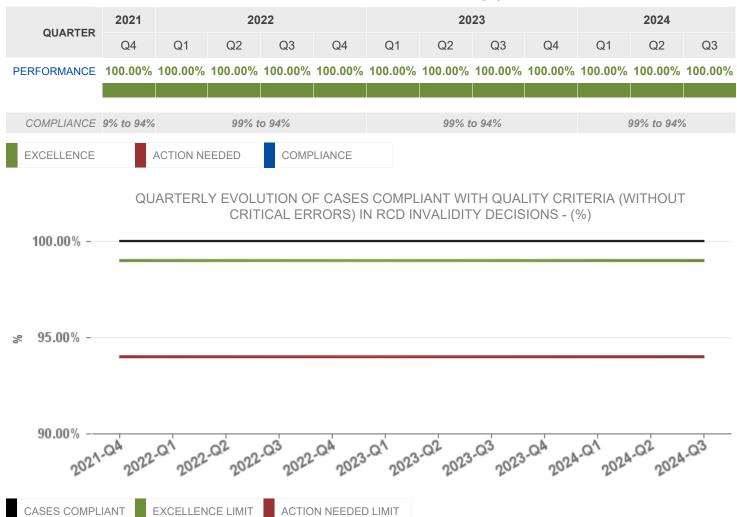

## INVALIDITIES (TIMELINESS AND QUALITY)

#### RCD INVALIDITY DECISIONS

CASES COMPLIANT WITH QUALITY CRITERIA (WITHOUT CRITICAL ERRORS) IN RCD INVALIDITY DECISIONS - (%)

#### **Indicators**

#### 2024-Q3