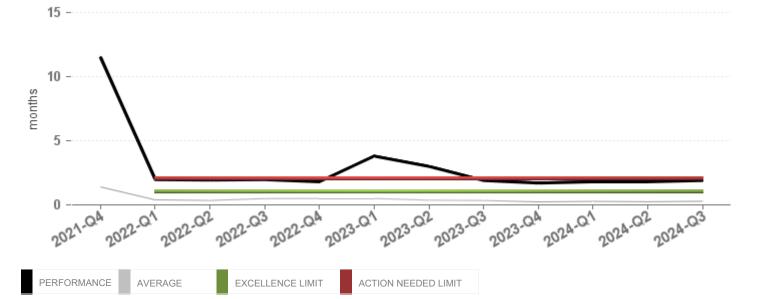

#### **FIRST ACTION**

#### IR FIRST ACTION - (MONTHS)

## QUARTERLY EVOLUTION OF IR FIRST ACTION - (MONTHS)

## **Indicators**

#### 2024-Q3