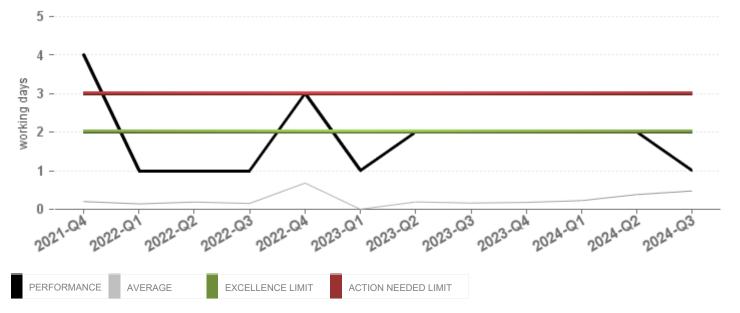

#### REPLY TO CUSTOMERS' COMMUNICATIONS IN INTER PARTES PROCEEDINGS

REPLY TO CUSTOMERS' COMMUNICATIONS IN INTER PARTES PROCEEDINGS - (WORKING DAYS)

EXCELLENCE COMPLIANCE ACTION NEEDED

QUARTERLY EVOLUTION OF REPLY TO CUSTOMERS' COMMUNICATIONS IN INTER PARTES PROCEEDINGS - (WORKING DAYS)

**Indicators** 

2024-Q3