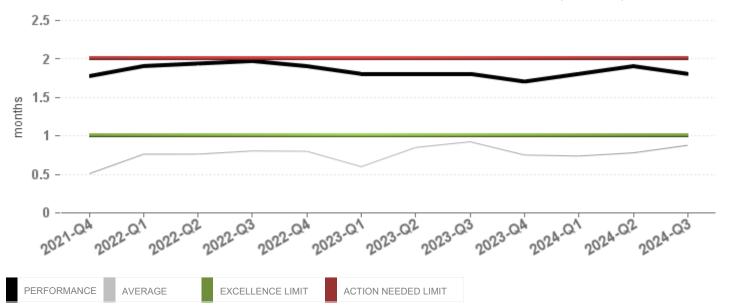

#### EUTM FIRST ACTION, RT - (MONTHS)

## QUARTERLY EVOLUTION OF EUTM FIRST ACTION, RT - (MONTHS)

## **Indicators**

2024-Q3