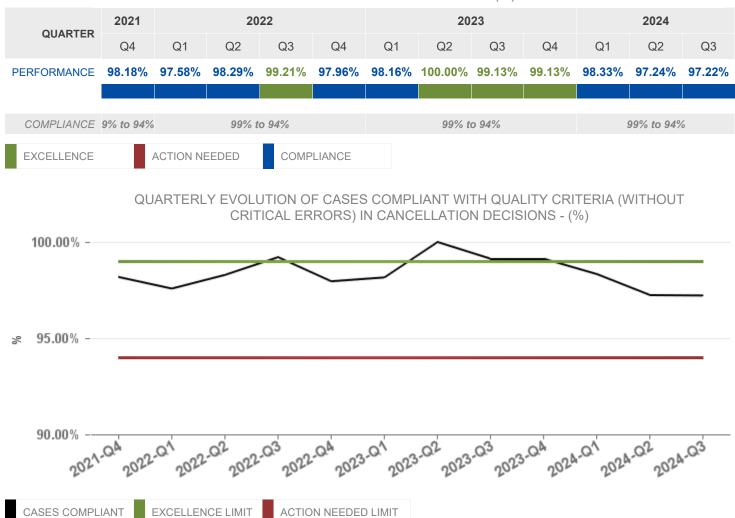

## CANCELLATIONS (TIMELINESS AND QUALITY)

#### **CANCELLATION DECISIONS**

CASES COMPLIANT WITH QUALITY CRITERIA (WITHOUT CRITICAL ERRORS) IN CANCELLATION DECISIONS - (%)

#### **Indicators**

#### 2024-Q3