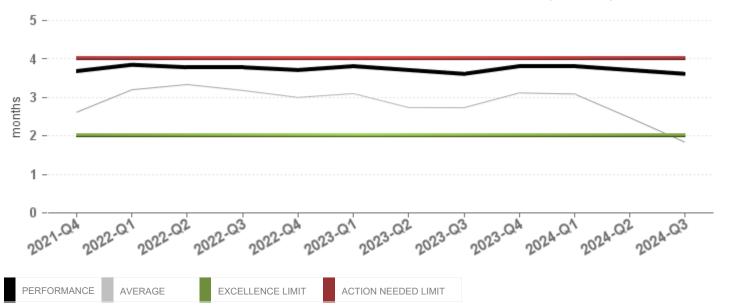

#### EUTM REGISTRATION, FT - (MONTHS)

#### QUARTERLY EVOLUTION OF EUTM REGISTRATION, FT - (MONTHS)