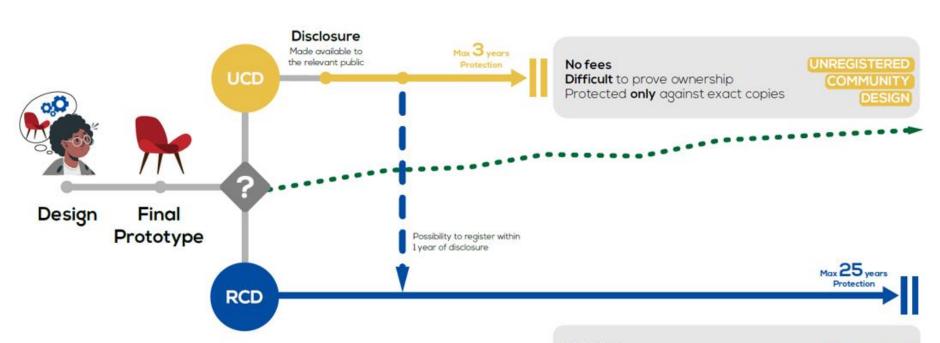

## **MAIN DIFFERENCES:**

## RCD:

**Registered Community designs** are protected against similar designs even when the infringing design has been developed in good faith, i.e. without knowing of the existence of the earlier design.

### **UCD**:

**Unregistered Community designs** grant the right to prevent commercial use of a design only if that design is an intentional copy of the protected one, made in bad faith, i.e. knowing of the existence of the earlier design.

## RCD:

In RCD exists a presumption of ownership in favour of the party listed as being the registered owner.

## **UCD**:

The claimant must first show that it is the rightful owner of the claimed UCD.

### UCD:

the owner bears the burden of proof in a possible case of infringement.

the design has been disclosed in manner required by the regulation less than three years ago

### UCD:

the owner bears the burden of proof in a possible case of infringement.

> the defendant's infringement is specifically based on copying the UCD.