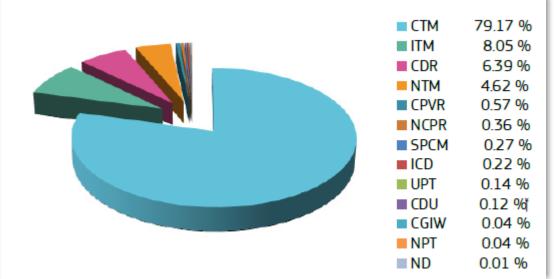

### Regulation (EU) No 608/2013 on Customs enforcement of IPR

- ☐ IPR holders proactive role: an «application for action» needed (AFA)
- ☐ IP rights in % of articles seized in 2017: 0,04% of GI