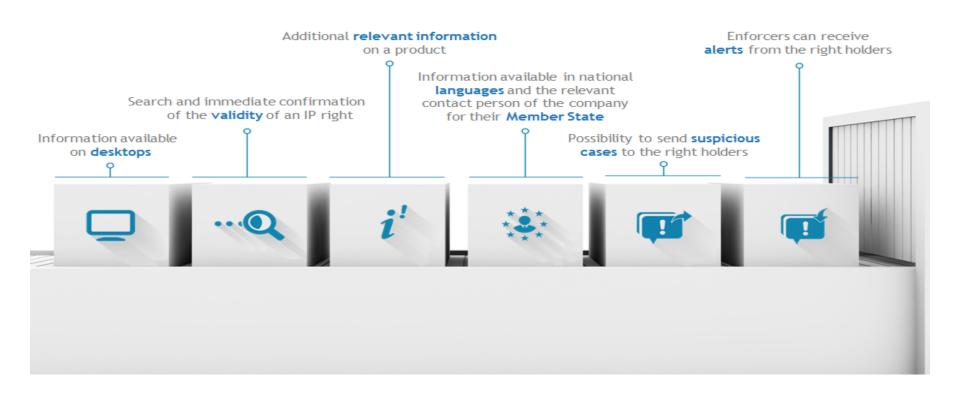

|           |                                             |                                      |  |  |  |
|                     | Town*:                                                                 |           |                                             |                                      |  |  |  |
|                     | Postal Code:                                                           |           |                                             |                                      |  |  |  |
|                     |                                                                        |           |                                             |                                      |  |  |  |





## What are the benefits for ENFORCERS?







#### How to become an EDB user?



#### A platform for IP right holders and enforcement authorities

Language - English

Hello, User Sign in »





The Enforcement Database is a **secure system** base on collaboration between IP right holders, customs and police. Created by OHIM, this **free tool** is opening a line of **direct communication to protect your products** against counterfeits.

It allows right holders to upload data on their IPRs, along with contact information and product details, making it easier for authorities to identify counterfeits and take action.

For questions or technical issues please contact ebusinesshelp@oami.europa.eu (+34-965139100)



Sign in

Additional features

#### An integrated enforcement system

The Enforcement Database is built upon the existing