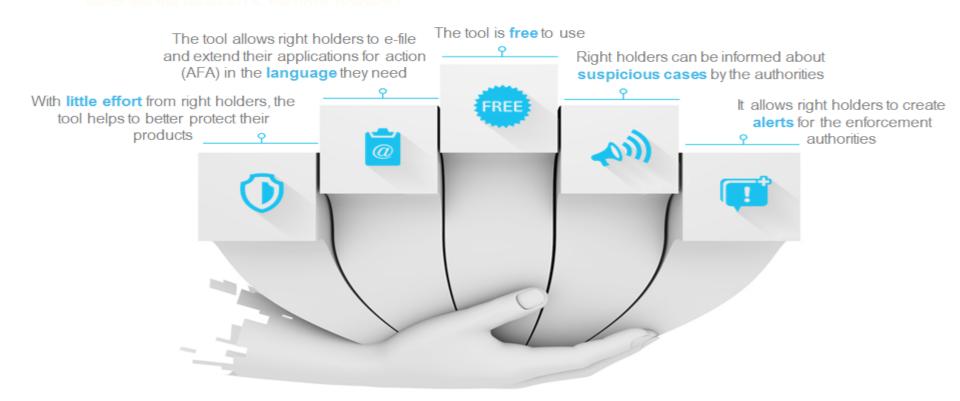

## What are the BENEFITS for RIGHT HOLDERS?

#### **Customs applications for action**

#### △ Application for Action

Protect your rights on the border providing the custom authorities with the necessary information about your rights, contacts and products.

The Application for Action allows the applicant to request the customs authorities to take action with respect to goods suspected of infringing an intellectual property right.