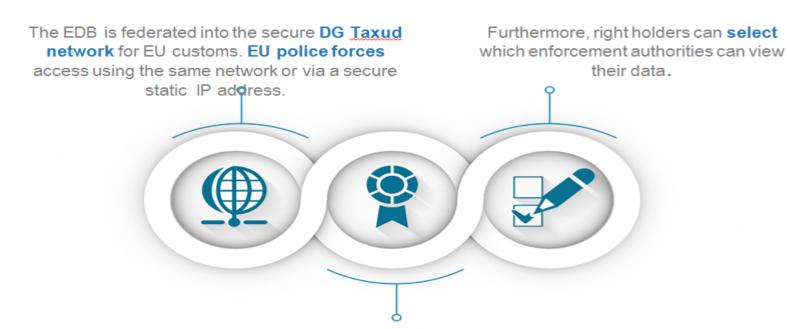

#### An integrated enforcement system

The Enforcement Database is built upon the existing IPR databases TMview and Designview. It is integrated in the secure network of DG TAXUD for EU customs.

For police, integration is also planned as well as a link to the World Customs Organisation tool.

RIGHT HOLDERS CAN SEND **ALERTS** TO AUTHORITIES

AUTHORITIES CAN SEND SUSPICIOUS CASES TO RIGHT HOLDERS FOR FAST VERIFICATION

AFAS CAN BE

GENERATED

AUTOMATICALLY IN ALL

EU LANGUAGES

AUTHORITIES CAN VIEW THE DATA IN THEIR OWN LANGUAGE