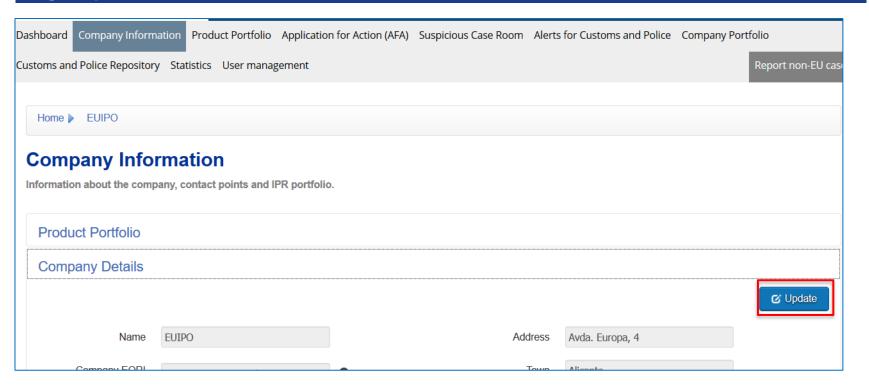

ablished in the customs territory of the Union should request the assignment of the EORI number to the <u>customs authorities of the EU</u> country in which they are established.
- persons not established in the customs territory of the Community should request the assignment of the EORI number to the customs authorities of the EU country responsible for the place where they first lodge a declaration or apply for a decision.

# Checking an EORI number











**EORI-Nummer** 

Verwendung der EORI-Nummer

Beantragung einer EORI-Nummer

**EORI in ATLAS** 

> Unternehmen > Fachthemen > Zölle > EORI-Nummer > Beantragung einer EORI-Nu

Beantragung einer EORI-Nummer und Änderung der Beteiligtendaten

Beantragung einer EORI-Nummer und Änderung der Beteiligtendaten





# Legal representative





# Legal representative





# Legal representative





# Legal representative – Company EORI first!

| Update Legal Representative |                                      |                                                                                                               |                  |
|-----------------------------|--------------------------------------|---------------------------------------------------------------------------------------------------------------|------------------|
| Name *                      | another LR                           | Address*                                                                                                      | calle alicante 1 |
| Email *                     | anotherlr@mail.com                   | Town*