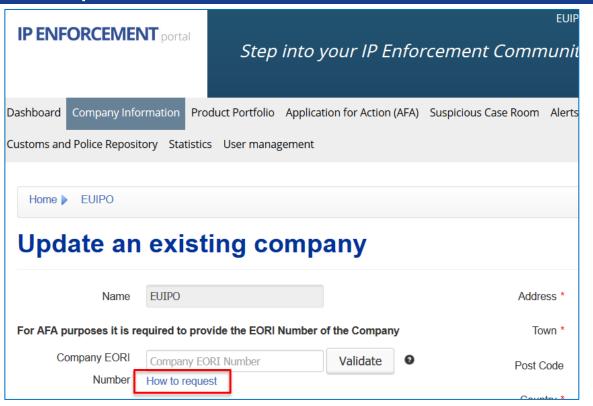

# The IP Enforcement Portal & the Economic Operators Registration and Identification (EORI) number

Nicole Semjevski October 2020



# **Company EORI**





# **Company details**

#### The IP Enforcement Portal checks if the EORI is valid





### How to request an EORI





### **EORI information on the DG Taxud webpage**

#### How to request an EORI

# How can you request an EORI number?

- persons established in the customs territory of the Union should request the assignment of the EORI number to the <u>customs authorities of the EU</u> country in which they are established.
- persons not established in the customs territory of the Community should request the assignment of the EORI number to the customs authorities of the EU country responsible for the place where they first lodge a declaration or apply for a decision.

# Checking an EORI number











**EORI-Nummer** 

Verwendung der EORI-Nummer

Beantragung einer EORI-Nummer

**EORI in ATLAS** 

> Unternehmen > Fachthemen > Zölle > EORI-Nummer > Beantragung einer EORI-Nu

Beantragung einer EORI-