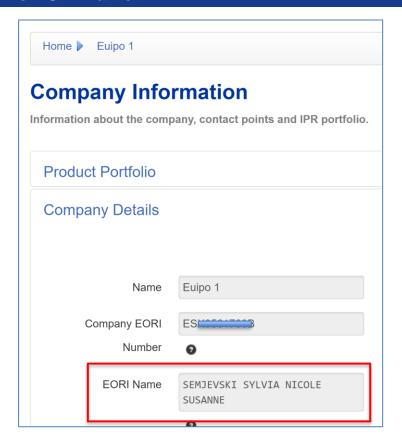

### The EORI Name

- The EORI Name appears once the Company Details are saved
- The EORI Name will become the name of the AFA Applicant / Holder of the decision