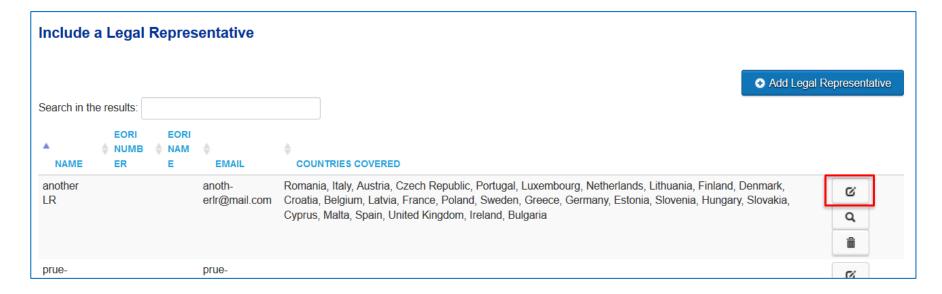

# Legal representative

# Legal representative – Company EORI first!

| Update Legal Representative |                                      |                                                                                                               |                  |
|-----------------------------|--------------------------------------|---------------------------------------------------------------------------------------------------------------|------------------|
| Name *                      | another LR                           | Address*                                                                                                      | calle alicante 1 |
| Email *                     | anotherlr@mail.com                   | Town*                                                                                                         | Alicante         |
| For AFA purposes it is re   | quired to provide the EORI Number of | of the Legal Postal Code                                                                                      |                  |
| Representative  EORI Number | Legal Representative EORI Number     | Country*                                                                                                      | Spain            |
| EORI Name                   | How to request                       | This field is disabled until the Company EORI number is entered. Ple<br>Company EORI number first.  Mobile(+) | ease enter the   |