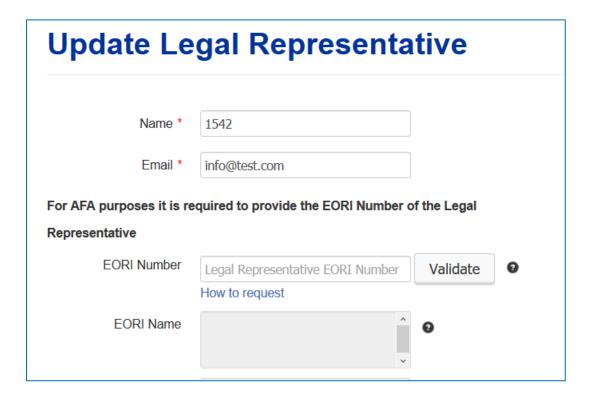

# Legal representative – Company EORI first!

| Update Legal Representative |                                      |                                                                                                               |                  |
|-----------------------------|--------------------------------------|---------------------------------------------------------------------------------------------------------------|------------------|
| Name *                      | another LR                           | Address*                                                                                                      | calle alicante 1 |
| Email *                     | anotherlr@mail.com                   | Town*                                                                                                         | Alicante         |
| For AFA purposes it is re   | quired to provide the EORI Number of | of the Legal Postal Code                                                                                      |                  |
| Representative  EORI Number | Legal Representative EORI Number     | Country*                                                                                                      | Spain            |
| EORI Name                   | How to request                       | This field is disabled until the Company EORI number is entered. Ple<br>Company EORI number first.  Mobile(+) | ease enter the   |

### The EORI Name

- The EORI Name appears once the Company Details are saved
- The EORI Name will become the name of the AFA Applicant / Holder of the decision