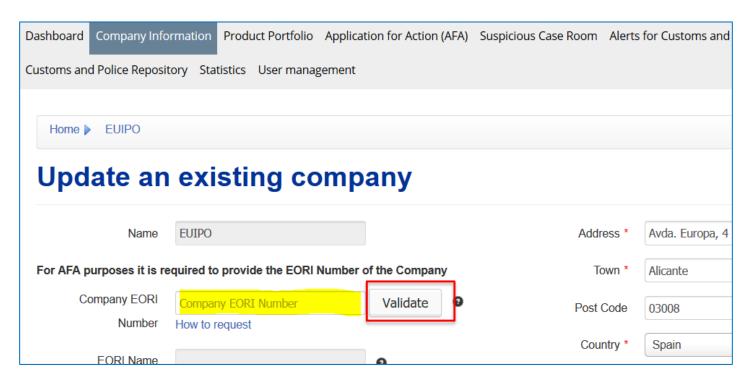

# **Company EORI**

#### The IP Enforcement Portal checks if the EORI is valid

### How to request an EORI