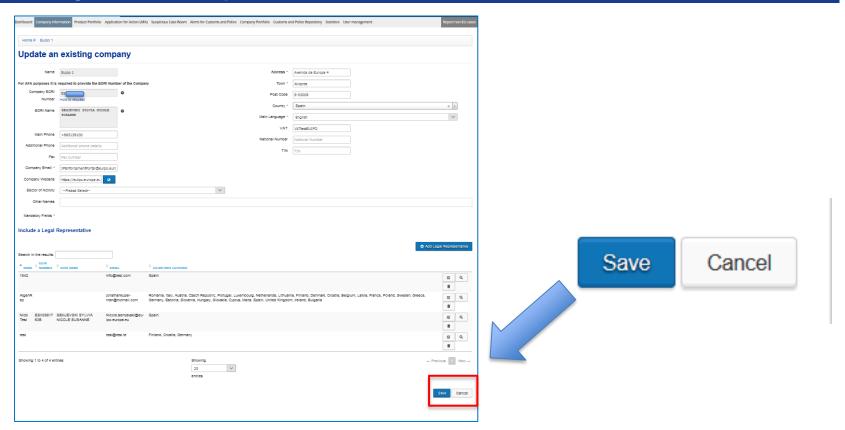

m                   | Town*                                                                                                         | Alicante         |
| For AFA purposes it is re   | quired to provide the EORI Number of | of the Legal Postal Code                                                                                      |                  |
| Representative  EORI Number | Legal Representative EORI Number     | Country*                                                                                                      | Spain            |
| EORI Name                   | How to request                       | This field is disabled until the Company EORI number is entered. Ple<br>Company EORI number first.  Mobile(+) | ease enter the   |



# Don't forget to SAVE the *Update*!





### The EORI Name



- The EORI Name appears once the Company Details are saved
- The EORI Name will become the name of the AFA Applicant / Holder of the decision



# The IP Enforcement Portal team assists you!

If you need any help, don't hesitate in contacting us at

ipenforcementportal@euipo.europa.eu



www.euipo.europa.eu



@EU\_IPO



**EUIPO** 

Thank you