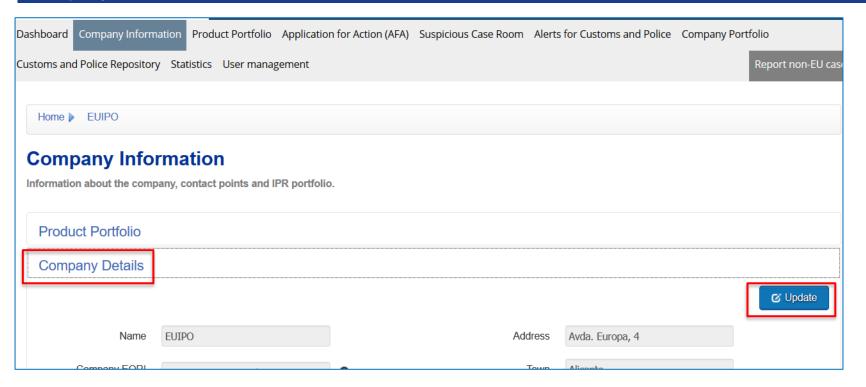

# **Company details**

#### The IP Enforcement Portal checks if the EORI is valid